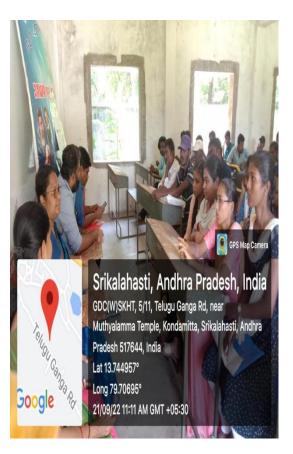

**Registration Process** 

Speeches by Dr.B.Rajasekhar, Principal, Dr.T. Malathi Gabriel, JKC Coordinator and Dr M.Revathi, Internship Coordinator and Sri.A.Narasimharao, Physical Director

Sri. Sudhakar, All set Solutions HR Briefing about the Company

Face to Face Interview

Face to Face Interview

Written Exam

Ms Ramya, Supervisor Briefing about the Mobile Company, Sricity

Face to Face Interview by PremKumar, HR, BMS Services

Mr. Imthiyas Deputy Manager HR - Novas Technology Solutions