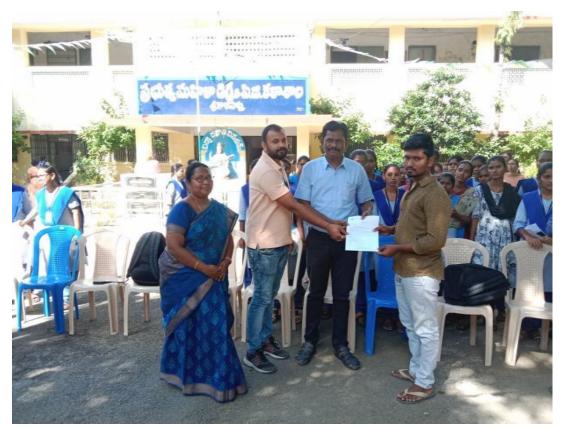

Industry-Academia Interaction @ HRs of Allset Business Solution, Novac Technology Solutions-Banking Process, BMS Services.

Distribution of Offer Letters by the Principal, Dr.B.Rajasekhar