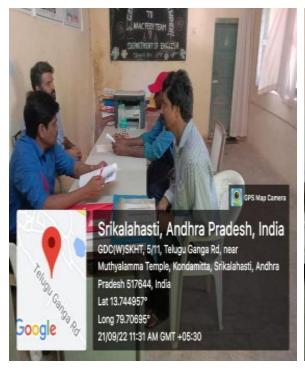

Face to Face Interview

Face to Face Interview

Written Exam

Ms Ramya, Supervisor Briefing about the Mobile Company, Sricity

Face to Face Interview by PremKumar, HR, BMS Services

Mr. Imthiyas Deputy Manager HR - Novas Technology Solutions

Industry-Academia Interaction @ HRs of Allset Business Solution, Novac Technology Solutions-Banking Process, BMS Services.

Distribution of Offer Letters by the Principal, Dr.B.Rajasekhar