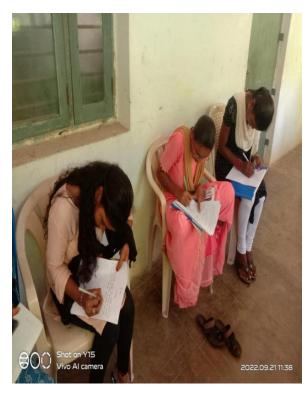

Face to Face Interview

Face to Face Interview

Written Exam

Ms Ramya, Supervisor Briefing about the Mobile Company, Sricity

Face to Face Interview by PremKumar, HR, BMS Services

Mr. Imthiyas Deputy Manager HR - Novas Technology Solutions