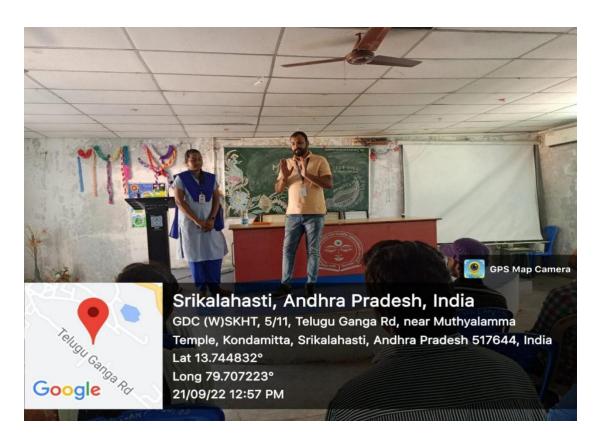

**Registration Process** 

Speeches by Dr.B.Rajasekhar, Principal, Dr.T. Malathi Gabriel, JKC Coordinator and Dr M.Revathi, Internship Coordinator and Sri.A.Narasimharao, Physical Director

Sri. Sudhakar, All set Solutions HR Briefing about the Company

Industry-Academia Interaction @ HRs of Allset Business Solution, Novac Technology Solutions-Banking Process, BMS Services.

Distribution of Offer Letters by the Principal, Dr.B.Rajasekhar