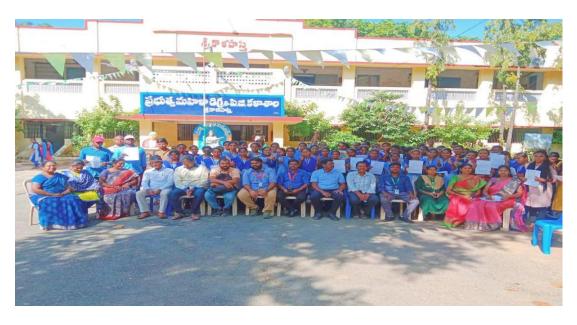

Jawahar Knowledge Centre in collaboration with Allset Solutions (Chennai), Novatech Technology (Chennai), BMS Solutions (Sricity), Dixon(Renigunta) and Ashtrotech Steels (Sricity) conducted Mega Job Drive to the students of Government Degree College for Women Srikalahasthi. Written Exam and Face to Face Interview were conducted. Out of 93 students 71 Students got selected and received offer letters. Dr.B.Rajasekhar, Principal, Dr.T.Malathi Gabriel, JKC and Placement Coordinator and Dr. M.Revathi, Internship Coordinator congratulated the students on their success.

ఉద్యోగాలకు ఎంపికైన విద్యార్థులతో ప్రిన్సిపల్ రాజశేఖర్, అధ్యాపక బృందం

బుధవారం మెగా ఉద్యోగ మేళాను నిర్వహించారు. సుమారు వంద మంది విద్యార్థినులు హాజరుకాగా 71మంది వివిధ పరిశ్రమలలో ఉద్యోగాలకు ఎంపికైయ్యారు. ఈ సందర్భంగా డ్రిన్సిపల్ మాట్లాడుతూ విద్యార్థిదశ నుంచే ఉద్యోగాలు సాధించడం ఆభినందనీయమ న్నారు. ఉన్నత లక్ష్యాలను చేరుకునేందుకు మరింతగా శ్రమించాలని సూచించారు. కార్య క్రమంలో పలువురు అధ్యాపకులు, పరిశ్రమల అధికారులు పాల్గొన్నారు.

డిస్వాగాలకు ఎంపుకైన విద్యార్థులతో అధ్యాపకులు (శ్రీకాళహక్షి, సెప్టెంబరు 21. శ్రీకాళహక్షి పట్టణంలోని స్రభుత్వ మహిళా డిగ్రీ, పీజీ కళాశాలలో జేకేసీ ఉంద్రర్వంలో నీర్వహించిన జాబేమేశాలలో ఆ కళ్ళాలులు సర్వహించిన జాబేమేశాలలో ఆ కళ్ళాలు సంచి 71మంది ఎంపికరయ్యారు. నేవాక్ బెక్సాలజీ సాల్యాషన్స్ (చెప్పై), బీఎంఎస్ సర్వీసెన్ ద్వాం లెన్స్ ఏసీల తయారీ, మొబైల్ ఆసెంబ్లింగ్, ఆస్ట్రోబెక్ స్టీల్స్ (శ్రీనీటీ). డిక్సన్ (రేజిగుంట) పరిశ్రమలు నిర్వహించిన ఇంటర్వూల్లో 71మంది ఉద్యోగాలకు ఎంపికయ్యారు. ఆ విద్యార్థులను డ్రిప్సిపాల్ దాక్టర్ రాజశేఖర్ అభినందిం చారు. ఈ కార్యకమంలో వైస్ డ్రిపిస్తిపాల్ దీనదయాల్, అధ్యాపకులు మాలతి గాబ్రియేలీ, రేవలి, మహేశ్వరీ, నరసింహాలావు, గీత తదితరులు పాల్గొన్నారు.