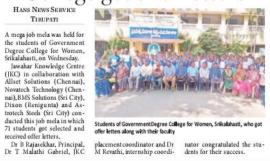

# JOB MELA 71 students of Govt Degree College get offer letters

HANS NEWS SERVICE TIRUPATI

A mega job mela was held for the students of Government Degree College for Women, Srikalahasti, on Wednesday. Jawahar Knowledge Centre (JKC) in collaboration with Allset Solutions (Chennal), Novatech Technology (Chen