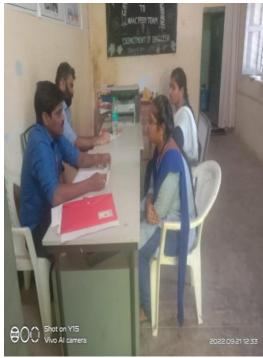

**Registration Process** 

Speeches by Dr.B.Rajasekhar, Principal, Dr.T. Malathi Gabriel, JKC Coordinator and Dr M.Revathi, Internship Coordinator and Sri.A.Narasimharao, Physical Director

Sri. Sudhakar, All set Solutions HR Briefing about the Company

Face to Face Interview

Face to Face Interview

Written Exam

Ms Ramya, Supervisor Briefing about the Mobile Company, Sricity

Face to Face Interview by PremKumar, HR, BMS Services

Mr. Imthiyas Deputy Manager HR - Novas Technology Solutions