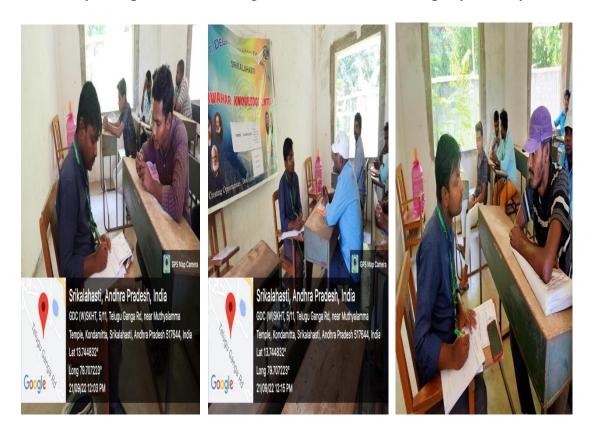

Jawahar Knowledge Centre in collaboration with Allset Solutions (Chennai), Novatech Technology (Chennai), BMS Solutions (Sricity), Dixon(Renigunta) and Ashtrotech Steels (Sricity) conducted Mega Job Drive to the students of Government Degree College for Women Srikalahasthi. Written Exam and Face to Face Interview were conducted. Out of 93 students 71 Students got selected and received offer letters. Dr.B.Rajasekhar, Principal, Dr.T.Malathi Gabriel, JKC and Placement Coordinator and Dr. M.Revathi, Internship Coordinator congratulated the students on their success.

Face to Face Interview

Face to Face Interview

Written Exam

Ms Ramya, Supervisor Briefing about the Mobile Company, Sricity

Face to Face Interview by PremKumar, HR, BMS Services

Mr. Imthiyas Deputy Manager HR - Novas Technology Solutions