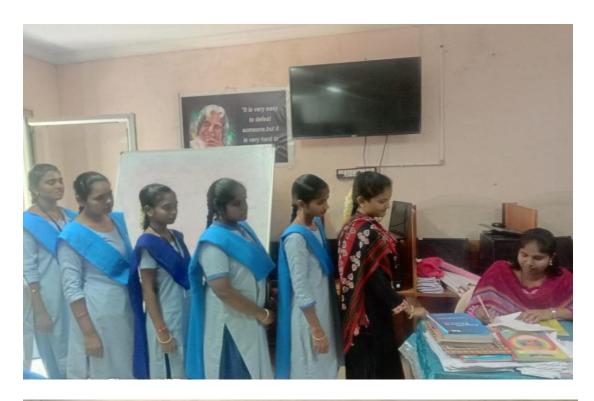

**Registration Process** 

Speeches by Dr.B.Rajasekhar, Principal, Dr.T. Malathi Gabriel, JKC Coordinator and Dr M.Revathi, Internship Coordinator and Sri.A.Narasimharao, Physical Director

Sri. Sudhakar, All set Solutions HR Briefing about the Company

Face to Face Interview

Face to Face Interview

Written Exam

Ms Ramya, Supervisor Briefing about the Mobile Company, Sricity

Face to Face Interview by PremKumar, HR, BMS Services

Mr. Imthiyas Deputy Manager HR - Novas Technology Solutions