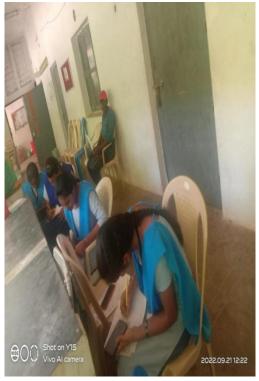

Face to Face Interview

Face to Face Interview

Written Exam

Ms Ramya, Supervisor Briefing about the Mobile Company, Sricity

Face to Face Interview by PremKumar, HR, BMS Services

Mr. Imthiyas Deputy Manager HR - Novas Technology Solutions